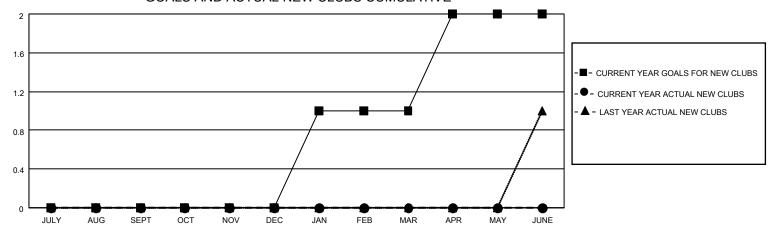

## MONTHLY MEMBERSHIP PROGRESS REPORT

LOCATION HAWAII District 50 Results as of: 3/31/2021

| Clubs         |               |             |               | Members               |                        |                         |                                                    |  |
|---------------|---------------|-------------|---------------|-----------------------|------------------------|-------------------------|----------------------------------------------------|--|
|               | RESULTS FOR   | R 2020-2021 |               | RESULTS FOR 2020-2021 |                        |                         |                                                    |  |
| QUARTER       | NEW CLUB GOAL | NEW CLUBS   | DROPPED CLUBS | QUARTER MEMB          | BER GROWTH NET<br>GOAL | MEMBER GROWTH<br>ACTUAL | DROPPED<br>MEMBERS ACTUAL<br>(including transfers) |  |
| JULY/AUG/SEPT | 0             | 0           | 0             | JULY/AUG/SEPT         | 32                     | 42                      | 34                                                 |  |
| OCT/NOV/DEC   | 0             | 0           | 0             | OCT/NOV/DEC           | 55                     | 71                      | 54                                                 |  |
| JAN/FEB/MAR   | 1             | 0           | 1             | JAN/FEB/MAR           | 40                     | 53                      | 23                                                 |  |
| APR/MAY/JUNE  | 1             | 0           | 0             | APR/MAY/JUNE          | 40                     | 0                       | 0                                                  |  |

## GOALS AND ACTUAL NEW CLUBS CUMULATIVE