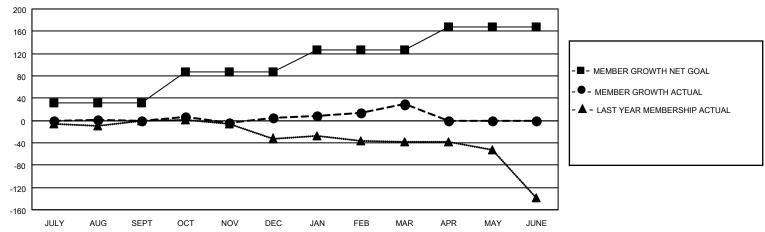

## MONTHLY MEMBERSHIP PROGRESS REPORT

LOCATION HAWAII District 50 Results as of: 3/31/2021

| Clubs         |               |             |               | Members               |                        |                         |                                                    |  |
|---------------|---------------|-------------|---------------|-----------------------|------------------------|-------------------------|----------------------------------------------------|--|
|               | RESULTS FOR   | R 2020-2021 |               | RESULTS FOR 2020-2021 |                        |                         |                                                    |  |
| QUARTER       | NEW CLUB GOAL | NEW CLUBS   | DROPPED CLUBS | QUARTER MEMB          | BER GROWTH NET<br>GOAL | MEMBER GROWTH<br>ACTUAL | DROPPED<br>MEMBERS ACTUAL<br>(including transfers) |  |
| JULY/AUG/SEPT | 0             | 0           | 0             | JULY/AUG/SEPT         | 32                     | 42                      | 34                                                 |  |
| OCT/NOV/DEC   | 0             | 0           | 0             | OCT/NOV/DEC           | 55                     | 71                      | 54                                                 |  |
| JAN/FEB/MAR   | 1             | 0           | 1             | JAN/FEB/MAR           | 40                     | 53                      | 23                                                 |  |
| APR/MAY/JUNE  | 1             | 0           | 0             | APR/MAY/JUNE          | 40                     | 0                       | 0                                                  |  |

## GOALS AND ACTUAL MEMBERS CUMULATIVE

| DROPPED CLUBS: 1 |     | 30 CLUBS OF 59 ADDED 1 OR MORE<br>NEW MEMBERS | GENDER DISTRIBUTION  MALE 876 (56.30%)  FEMALE 680 (43.70%) |              |     |
|------------------|-----|-----------------------------------------------|-------------------------------------------------------------|--------------|-----|
| DROPPED MEMBERS  |     |                                               | PEWALE                                                      | 000 (43.70%) |     |
| DECEASED         | 12  | CLICK HERE FOR CUMULATIVE                     | TOTAL FAMILY UNIT MEMBERS                                   |              | 261 |
| CLUB CANCELLED   | 5   | MEMBERSHIP DATA                               |                                                             |              | 120 |
| OTHER 94         |     |                                               | FAMILY MEMBERS PAYING HALF DUES                             |              | 138 |
| TOTAL            | 111 |                                               |                                                             |              |     |